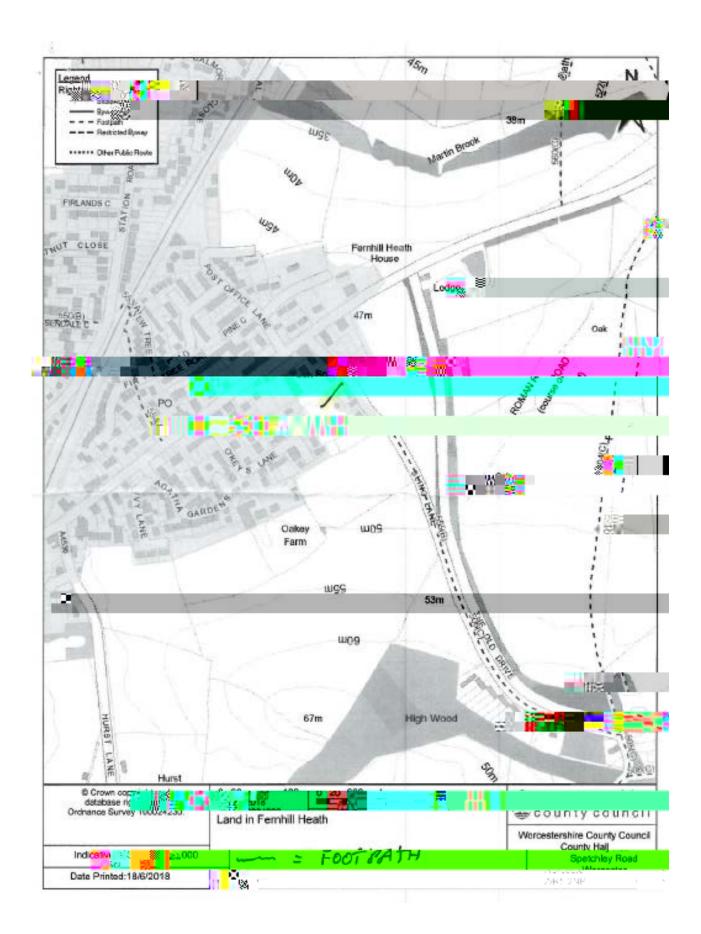

## DEFINITIVE MAP MODIFICATION ORDER APPLICATION PRIORITISATION

**Application** 

To add a footpath from Sling Lane to

Lyndale,

| Application Reference. M2027                                                                                                                                 |
|--------------------------------------------------------------------------------------------------------------------------------------------------------------|
| Applicant Name                                                                                                                                               |
| Richard Lawson Wood                                                                                                                                          |
|                                                                                                                                                              |
|                                                                                                                                                              |
| Applicant Address                                                                                                                                            |
| Ciguena, Sling Lane, Fernhill Heath WR3 8RH                                                                                                                  |
|                                                                                                                                                              |
|                                                                                                                                                              |
| The above hereby apply for an order under section 53(2) of the Wildlife and Countryside Act 1981 modifying the definitive map and statement for the area by: |
| Adding the footpath running between Ciguena and Lyndale in Sling Lane WR3 8RH                                                                                |
|                                                                                                                                                              |
|                                                                                                                                                              |
|                                                                                                                                                              |
|                                                                                                                                                              |
| And shown on the map accompanying this application.                                                                                                          |
| Dated and signed                                                                                                                                             |
| 25 June 2018                                                                                                                                                 |
|                                                                                                                                                              |
| Confirmation was also submitted that Notice was served by the applicant on the following landowners of this application being made.                          |