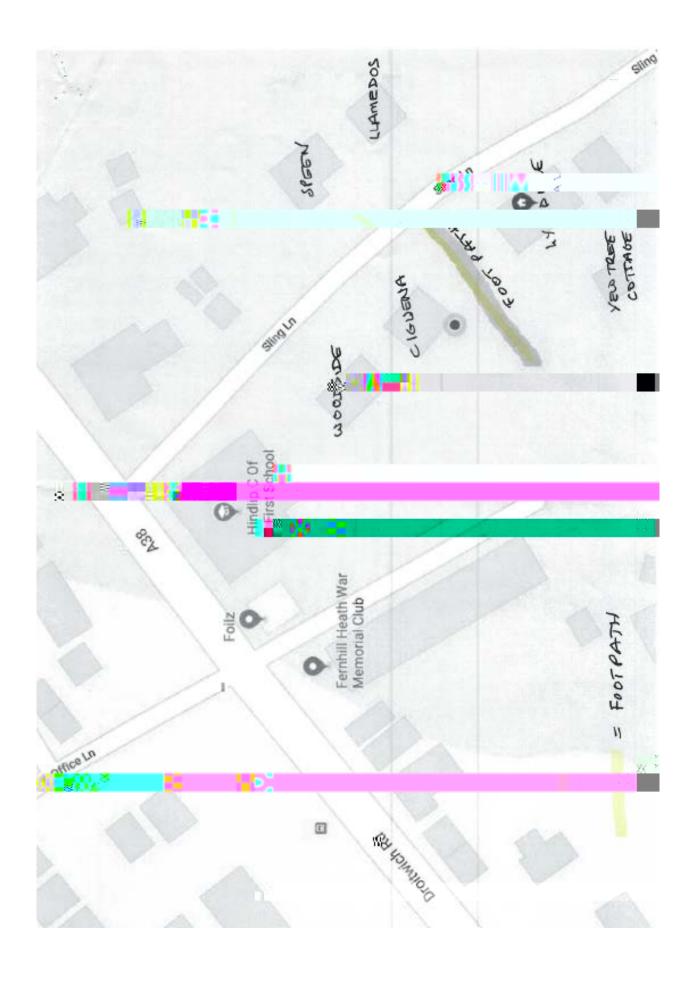

## DEFINITIVE MAP MODIFICATION ORDER APPLICATION PRIORITISATION

**Application** 

To add a footpath from Sling Lane to

Lyndale,

| Application Reference. M2027                                                                                                                                 |
|--------------------------------------------------------------------------------------------------------------------------------------------------------------|
| Applicant Name                                                                                                                                               |
| Richard Lawson Wood                                                                                                                                          |
|                                                                                                                                                              |
|                                                                                                                                                              |
| Applicant Address                                                                                                                                            |
| Ciguena, Sling Lane, Fernhill Heath WR3 8RH                                                                                                                  |
|                                                                                                                                                              |
|                                                                                                                                                              |
| The above hereby apply for an order under section 53(2) of the Wildlife and Countryside Act 1981 modifying the definitive map and statement for the area by: |
| Adding the footpath running between Ciguena and Lyndale in Sling Lane WR3 8RH                                                                                |
|                                                                                                                                                              |
|                                                                                                                                                              |
|                                                                                                                                                              |
|                                                                                                                                                              |
| And shown on the map accompanying this application.                                                                                                          |
| Dated and signed                                                                                                                                             |
| 25 June 2018                                                                                                                                                 |
|                                                                                                                                                              |
| Confirmation was also submitted that Notice was served by the applicant on the following landowners of this application being made.                          |