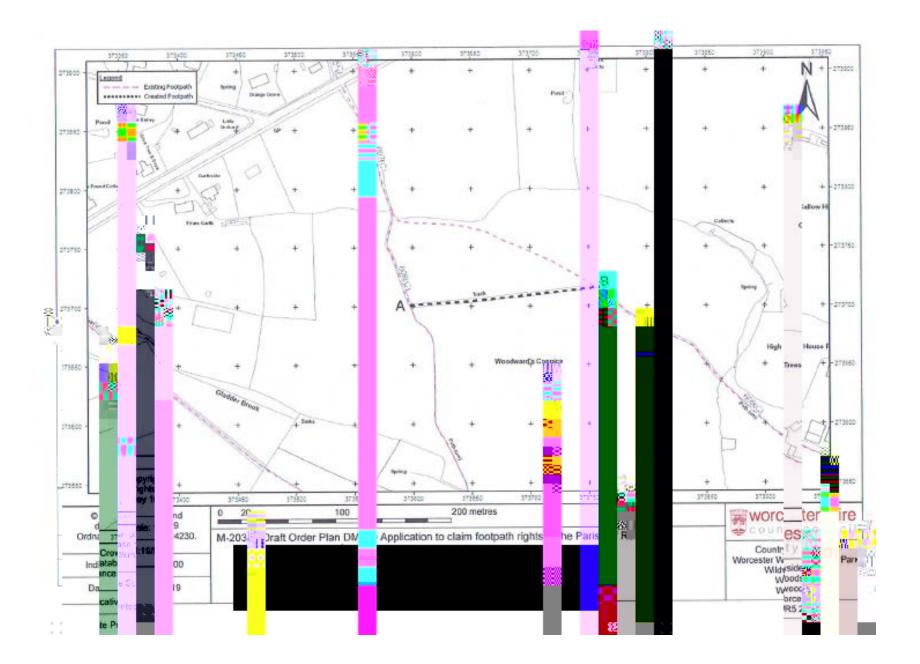

## DEFINITIVE MAP MODIFICATION ORDER APPLICATION PRIORITISATION

| Application | Addition of footpath in the parish of Rock<br>between RK-608 and RK-609 along<br>woodland track in Woodward Coppice |
|-------------|---------------------------------------------------------------------------------------------------------------------|
| File Ref    | M2031                                                                                                               |
| Applicant   | Mr Morris Lashford and Mrs Caroline Freeman                                                                         |
|             | Millerdale Forge, Rock                                                                                              |

## Application Reference. M 2031

Applicant Name

Morris Lashford and Caroline Freeman

Applicant Address

Millerdale Forge, Gorst Hill, Rock, Kidderminster DY14 9YR

The above hereby apply for an order under section 53(2) of the Wildlife and Countryside Act 1981 modifying the definitive map and statement for the area by:

Adding footpath / bridleway / restricted byway / byway open to all traffic from footpath 609(C) along track

Scanned application documents

| ersnire<br>Countycouncil                     |  |
|----------------------------------------------|--|
| NOTICE OF APPLICATION FOR MODIFICATION ORDER |  |