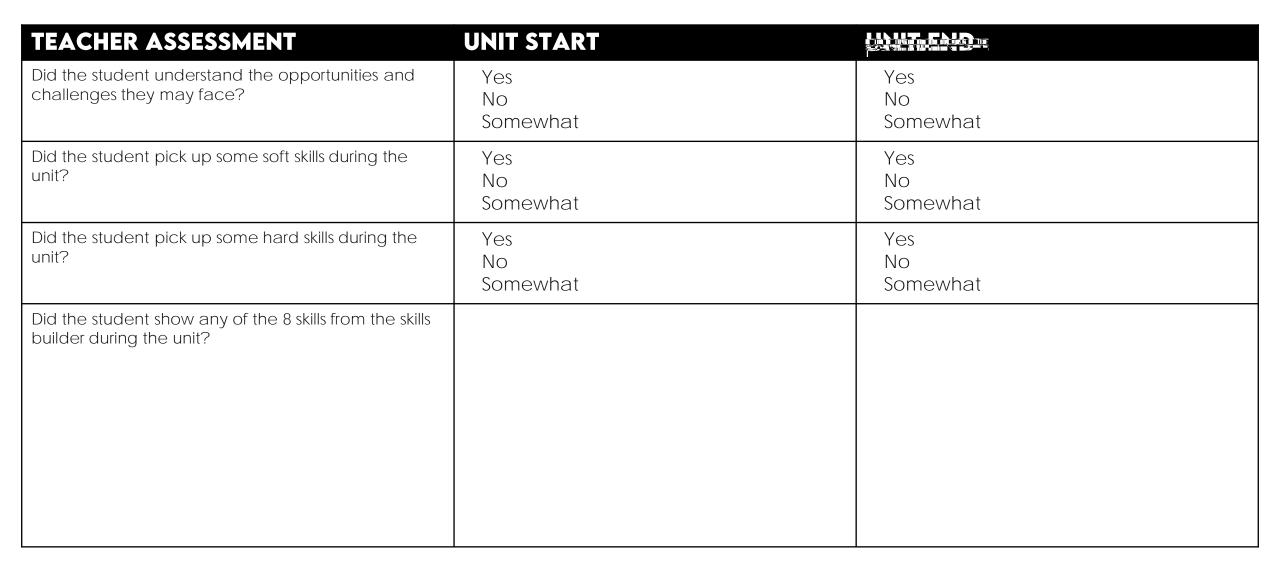

## 2 織 ЭШ)Г. 1. -\_

| SELF-                                                  | UNIT START                                                                                                          |                                                                                                                     |
|--------------------------------------------------------|---------------------------------------------------------------------------------------------------------------------|---------------------------------------------------------------------------------------------------------------------|
| Can you list your personal qualities?                  |                                                                                                                     |                                                                                                                     |
| What are your personal strengths?                      |                                                                                                                     |                                                                                                                     |
| What other skills from the skills builder did you use? | Speaking<br>Listening<br>Creativity<br>Leadership<br>Staying Positive<br>Aiming High<br>Problem Solving<br>Teamwork | Speaking<br>Listening<br>Creativity<br>Leadership<br>Staying Positive<br>Aiming High<br>Problem Solving<br>Teamwork |