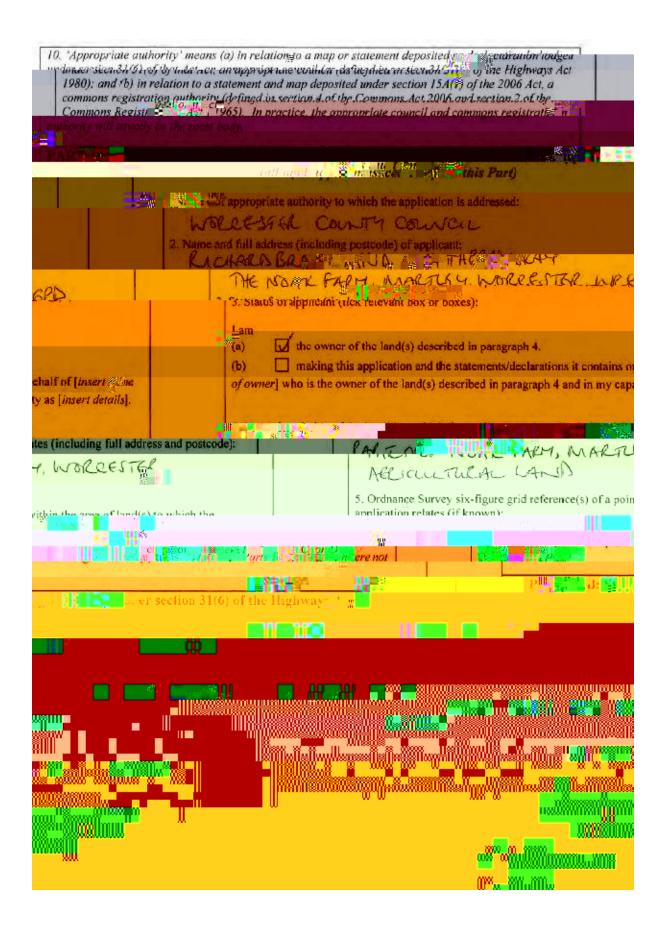

# CA16 STATEMENT

1. Name of appropriate authority to which the application is addressed:

Worcestershire County Council

2. Name and full address of applicant

### Richard and Matthew Bray

# The Noak Farm, Martley, Worcester WR6 6PD

Status of applicant (tick relevant box or boxes):

l am:

(a) The owner of the land described in paragraph 4.

(b) x making this application and the statements/declarations it contains on behalf of [] who is the owner of the land(s) described in paragraph 4 and in my capacity as [].