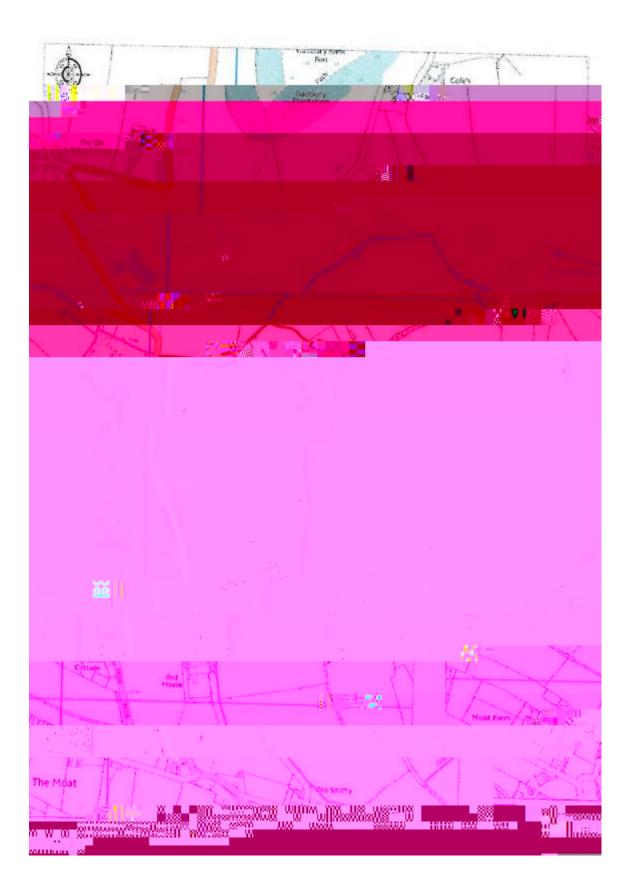

4. Insert description of the land(s) to which the application relates (including full address and postcode):

1-Land at Eldersfield Court, Eldersfield, Gloucester, GL19 4NP

2 -Land on the north-east side of Shotts Farm, Malvern Road, Staunton, Gloucester, GL19 3NZ

5. Ordnance Survey six-figure grid reference(s) of a point within the area of land(s) to which the application relates:

1-SO802308

2-SO791307

6. This deposit comprises the following statement(s) and/or declarations:

PART B: Statement under section 31(6) of the Highways Act 1980

Mrs Fiona Collins is the owner of the land described in paragraph 4 of Part A of this form and shown edged red on the map accompanying this statement.

Ways shown in Pink on the accompanying map are public footpaths.

No other ways over the land shown edged red on the accompanying map have been dedicated as highways.