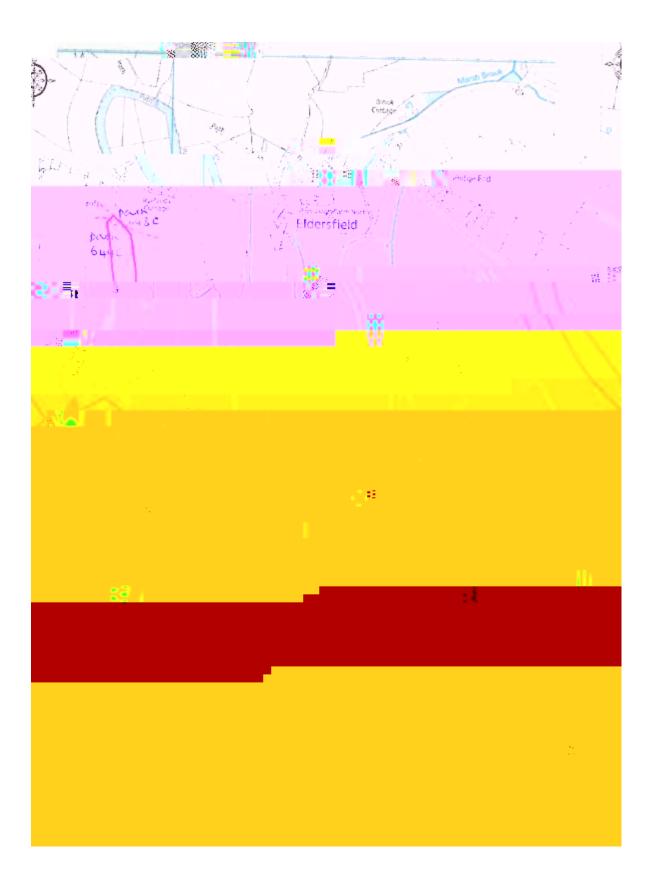

4. Insert description of the land(s) to which the application relates (including full address and postcode):

1-Land at Eldersfield Court, Eldersfield, Gloucester, GL19 4NP

2 -Land on the north-east side of Shotts Farm, Malvern Road, Staunton, Gloucester, GL19 3NZ

5. Ordnance Survey six-figure grid reference(s) of a point within the area of land(s) to which the application relates:

1-SO802308

2-SO791307

6. This deposit comprises the following statement(s) and/or declarations:

PART B: Statement under section 31(6) of the Highways Act 1980

Mrs Fiona Collins is the owner of the land described in paragraph 4 of Part A of this form and shown edged red on the map accompanying this statement.

Ways shown in Pink on the accompanying map are public footpaths.

No other ways over the land shown edged red on the accompanying map have been dedicated as highways.