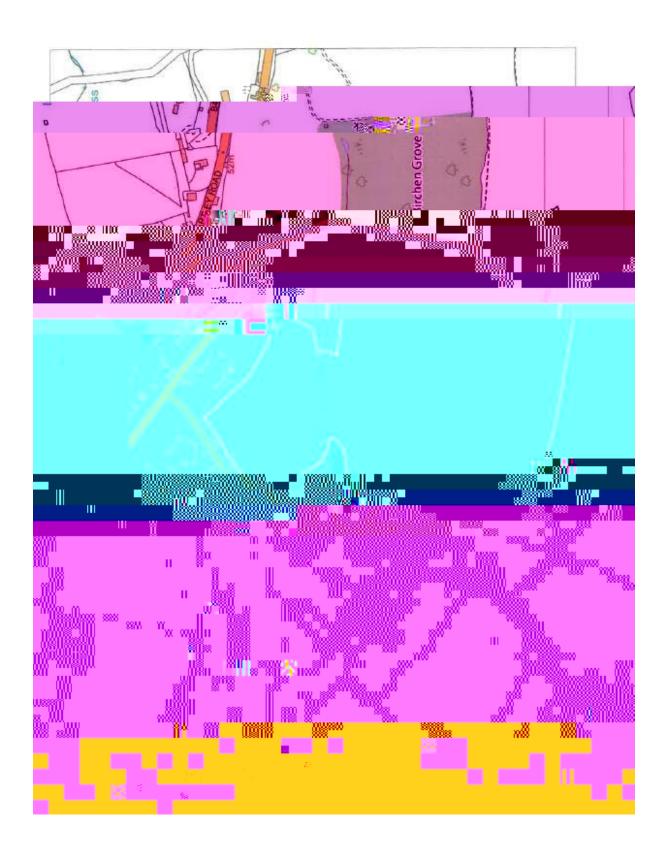

4. Description of the land(s) to which the application relates:

Field east of Bell Lane being formerly part of Birchenwood Farm, Lower Broadheath, Worcestershire WR2 6QG