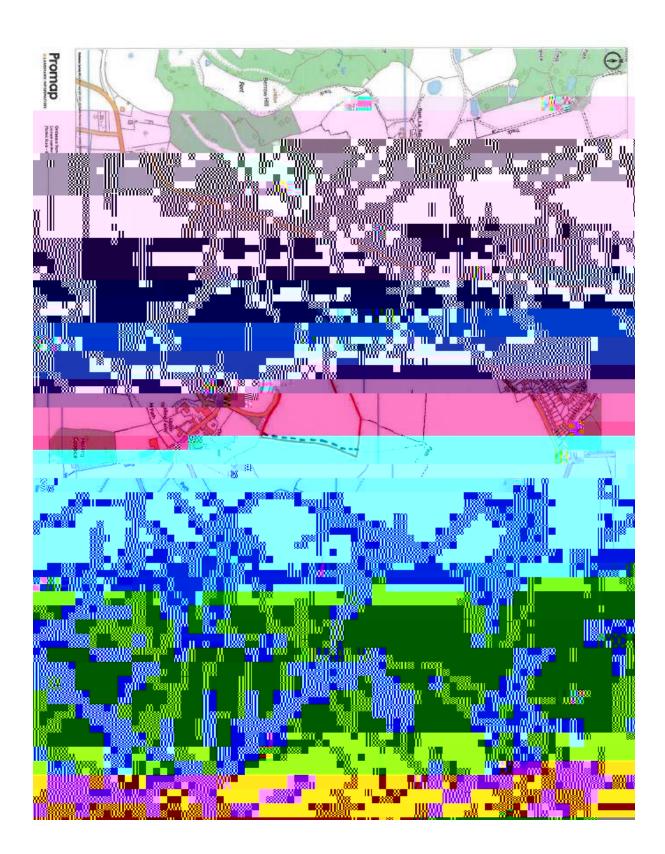

4. Description of the land(s) to which the application relates:

Field east of Bell Lane being formerly part of Birchenwood Farm, Lower Broadheath, Worcestershire WR2 6QG