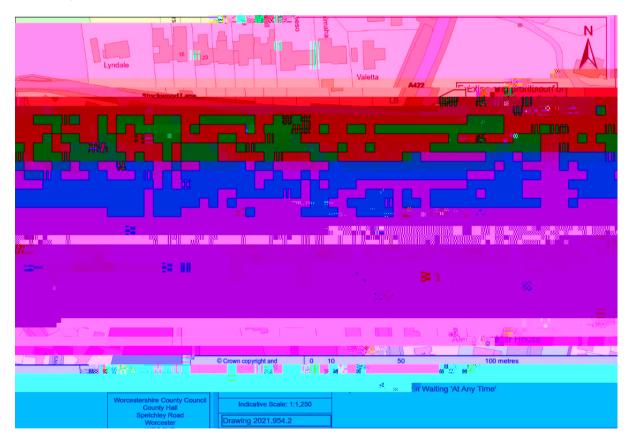

## Map and plan of the area

Map of Stockwood Lane, Inkberrow and the proposed prohibition of waiting zone to be implemented by the above order.

## **Description of the map**

The map shows the proposed prohibition of waiting zone on Stockwood Lane, Inkberrow: <u>Stockwood Lane</u> (South side): From a point 16 metres west of its junction with A422 Stratford Road in a westerly direction to a point 10 metres west of its junction with Windmill Lane.

(North side): From a point 16 metres west of its junction with A422 Stratford Road for 20 metres in a westerly direction.

<u>Windmill Lane</u> (Both sides): From its junction with Stockwood Lane for 10 metres in southerly direction.